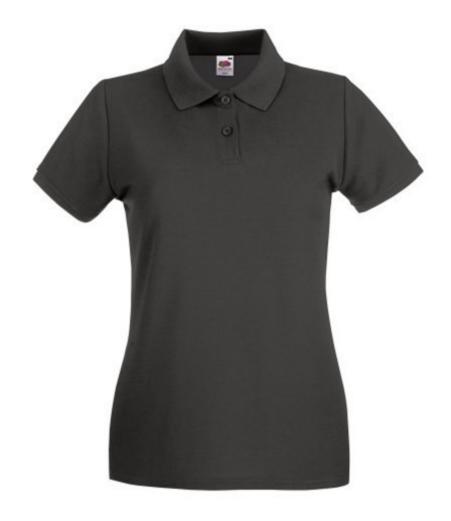

# FRUIT OF THE LOOM, LADIES PREMIUM POLO, WOMEN'S PREMIUM POLO SHIRT, LIGHT GRAPHITE, 2XL

## **Basic informations**

Size: 2XL

Package: 36 Length: 52 Width: 36

Height: 22 Size: 2XL

Color: Bright graphite

## **Specification**

Fruit of the Loom, Ladies Premium Polo, women's premium polo shirt, light graphite, 2XL. Polo shirt for women, premium quality, 100% cotton, 180gm / m2, modern cut, slightly waist-high, intended for everyday work and life activities, third button on the front panel, slight ruffle on the sleeves, classic polo collar. Branding: flex, flock, embroidery, sieve